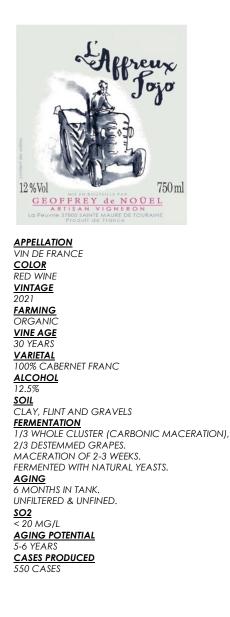

## **DOMAINE GEOFFREY DE NOUEL**

L'AFFREUX JOJO

## THE STORY

geoffrey de noüel is a young vigneron on the rise in chinon, an aoc located in central loire, where some of the greatest cab franc is being produced. he started his winemaking journey in 2011 with a series of internships in burgundy, then transported the burgundian idea of cultivating and vinifying a singular grape on different plots (to showcase the terroir of each) to his own project in the loire. all of geoffrey's vineyards are certified organic, and his goal is to work as hands off as possible to produce transparent wines that showcase the varied soils of the area.